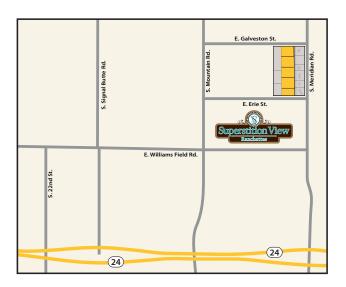

## Plenty of Room in a Great Location

Looking for the perfect acreage to build your custom home with plenty of room for all the toys? Superstition View Ranchettes is what you've been waiting for! Five large parcels are available to purchase in a location loaded with conveniences. And you're approximately a mile north of the Highway 24 extension and the San Tan Freeway. Parcels like this are hard to find. See "Documents" tab at SVRanchettes.com for a survey of property. Installation of domestic well and septic system is the responsibility of the future owner.