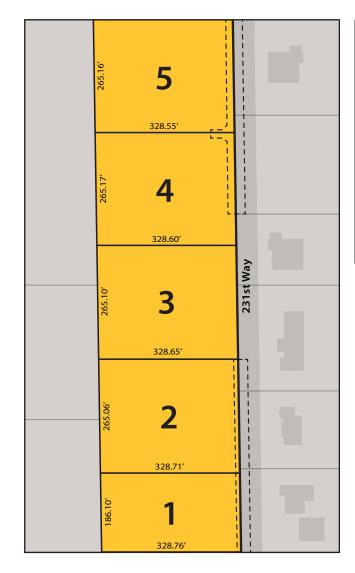

## Plenty of Room in a Great Location

Looking for the perfect acreage to build your custom home with plenty of room for all the toys? Superstition View Ranchettes is what you've been waiting for! Five large parcels are available to purchase in a location loaded with conveniences. And you're approximately a mile north of the Highway 24 extension and the San Tan Freeway. Parcels like this are hard to find. See "Documents" tab at SVRanchettes.com for a survey of property. Installation of domestic well and septic system is the responsibility of the future owner.