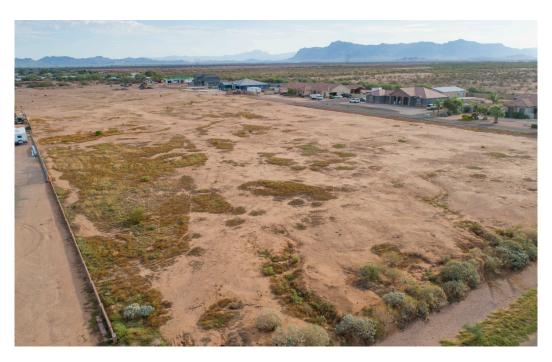

## Plenty of Room in a Great Location

Looking for the perfect acreage to build your custom home with plenty of room for all the toys? Superstition View Ranchettes is what you've been waiting for! Five large parcels are available to purchase in a location loaded with conveniences. And you're approximately a mile north of the Highway 24 extension and the San Tan Freeway. Parcels like this are hard to find. See "Documents" tab at SVRanchettes.com for a survey of property. Installation of domestic well and septic system is the responsibility of the future owner.