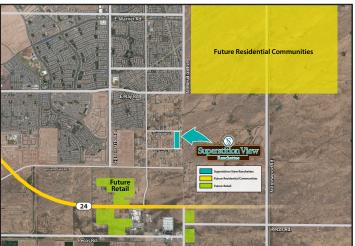

## Plenty of Room in a Great Location

Looking for the perfect acreage to build your custom home with plenty of room for all the toys? Superstition View Ranchettes is what you've been waiting for! Five large parcels are available to purchase in a location loaded with conveniences. And you're approximately a mile north of the Highway 24 extension and the San Tan Freeway. Parcels like this are hard to find. See "Documents" tab at SVRanchettes.com for a survey of property. Installation of domestic well and septic system is the responsibility of the future owner.